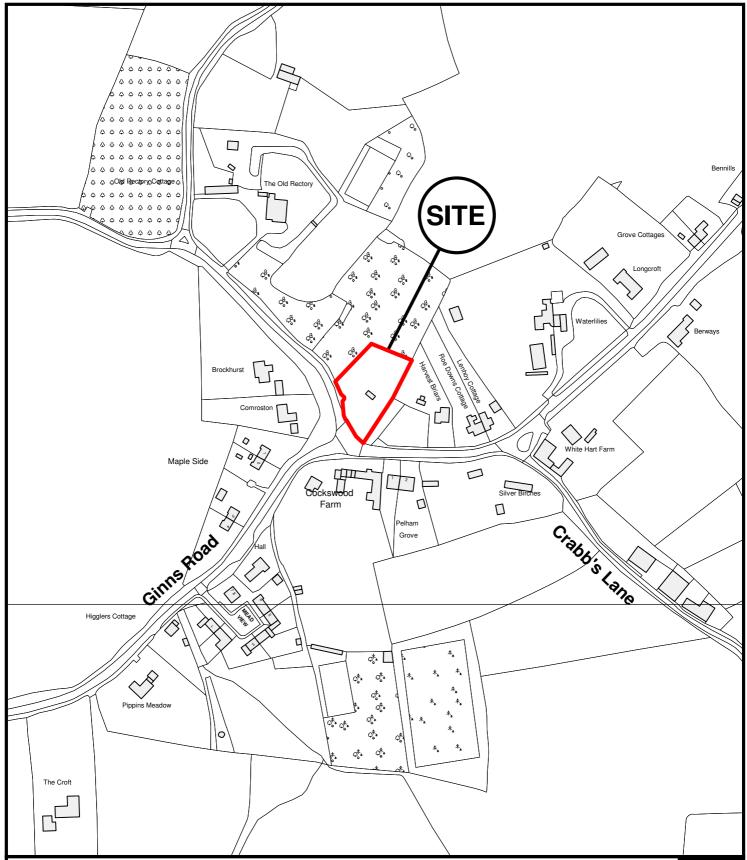

East Herts Council Wallfields Pegs Lane Hertford SG13 8EQ

Tel: 01279 655261

Address: The Cock, Ginns Road, Stocking Pelham, SG9 0HZ

Reference: 3/15/0244/FUL, 3/15/0349/FUL & 3/15/0628/FUL

Scale: 1:2500

O.S Sheet: TL4529